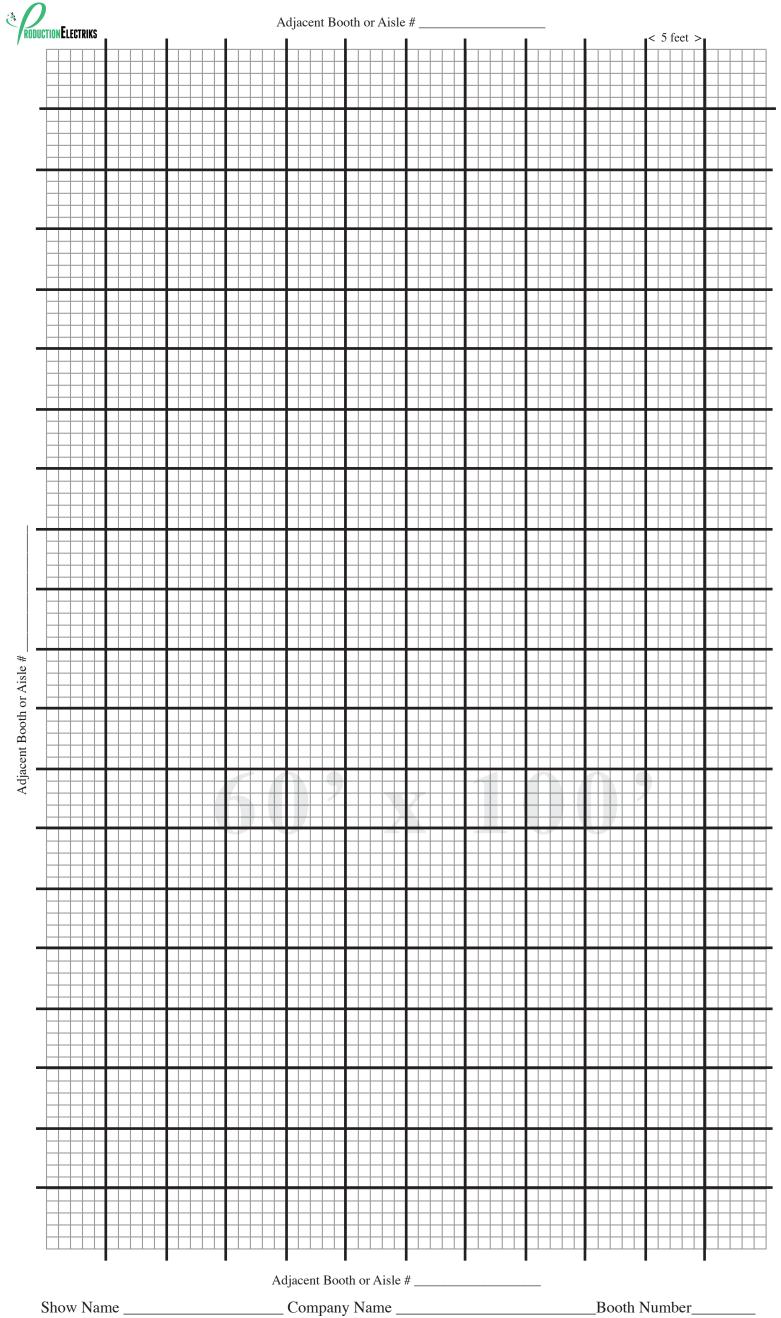

| <b>Required Services Floor Plan Grid</b>                                                                                                                  |                                                                               |                                                                                   |
|-----------------------------------------------------------------------------------------------------------------------------------------------------------|-------------------------------------------------------------------------------|-----------------------------------------------------------------------------------|
| Office 407-251-0413<br>Fax 407-251-8931                                                                                                                   | RODUCTION ELECTRIKS                                                           | <b>Need Form Assistance?</b><br>Send us an email:<br>info@productionelectriks.com |
| Show Name C   Booth Type: (Please Circle One) Inline   Type Of Required Service: (Please Circle One)                                                      | Company Name<br>Peninsula Island<br>per grid) Water Electrical Compressed Air | Booth Number                                                                      |
| Suggested Marking Method                                                                                                                                  |                                                                               |                                                                                   |
| For Electrical: $1 = 1$ to 500 watts, $2 = 501$ to 1000, $3 = 1001$ to 1500, $4 = 1501$ to 2000 watts etc.                                                |                                                                               |                                                                                   |
| <b>For All Service Types:</b> 0 = Distribution Box Location                                                                                               |                                                                               |                                                                                   |
| For Water and Air orders: Please number by location & provide requirements of services on your Water and Air order form.<br>SCALE:   Square equals   Foot |                                                                               |                                                                                   |

Using the above legend, please put your markings on the attached grid. Please be sure to include the show name, company name and booth number.

## 60' x 100'

## This large size grid is to be printed on legal size paper - 8.5 x 14 inches.

\* If you have Compressed Air or Water requirements, submit separate completed floor plans for each type of service.

\*\* Keep in mind that a Distribution box for required services may have to be concealed within booth space.