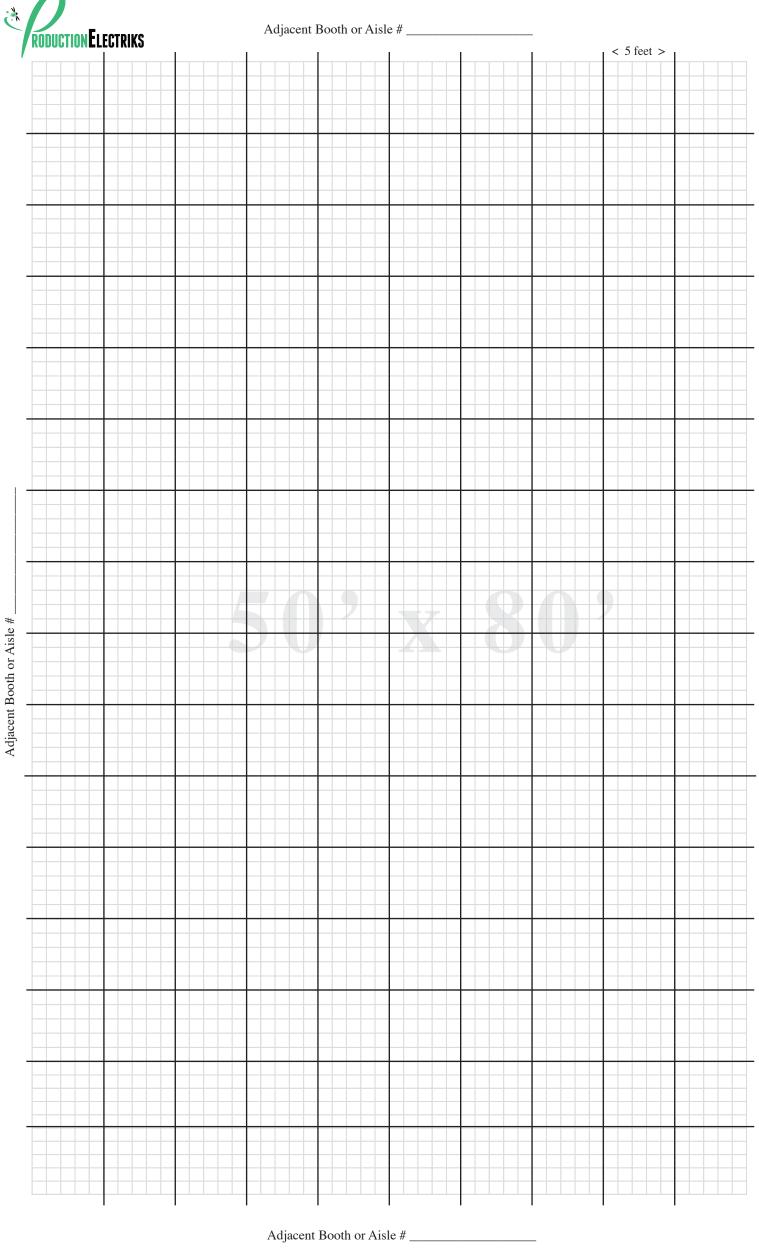

SCALE: | Square equals | Foot

Using the above legend, please put your markings on the attached grid. Please be sure to include the show name, company name and booth number.

## This large size grid is to be printed on legal size paper - 8.5 x 14 inches.

\* If you have Compressed Air or Water requirements, submit separate completed floor plans for each type of service.

- \*\* Keep in mind that a Distribution box for required services may have to be concealed within booth space.
  - \*\*\* Remember to Order Labor for all under carpet or overhead services distribution.

\*\*\*\* Please Remember to Completely fill out Booth Orientation.

Adjacent Booth or Aisle #

Adjacent Booth or Aisle #