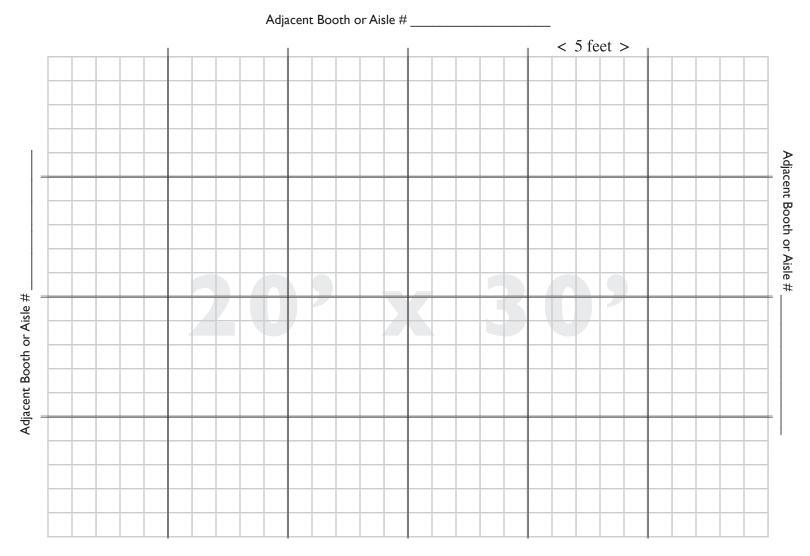

## Required Services Floor Plan Grid

20' x 30'

Office 407-251-0413 Fax 407-251-8931

Need Form Assistance: info@productionelectriks.com

| Show Name _  |                        | any Na         | ame   |       | Booth Number |                |
|--------------|------------------------|----------------|-------|-------|--------------|----------------|
| Booth Type:  | (Please Circle One)    | Inline         | Penin | sula  | Island       |                |
| Type Of Requ | uired Service: (Please | Circle One per | grid) | Water | Electrical   | Compressed Air |
|              |                        |                |       |       |              |                |

## **Suggested Marking Method**

For Electrical: 1 = 1 to 500 watts, 2 = 501 to 1000, 3 = 1001 to 1500, 4 = 1501 to 2000 watts etc.

**For All Service Types:** 0 = Distribution Box Location

For Water and Air orders: Please number by location & provide requirements of services on your Water and Air order form.

**SCALE:** I Square equals I Foot

Adjacent Booth or Aisle #

- \* If you have Compressed Air or Water requirements, submit separate completed floor plans for each type of service.
  - \*\* Keep in mind that a Distribution box for required services may have to be concealed within booth space.
    - \*\*\* Remember to Order Labor for all under carpet or overhead services distribution.
      - \*\*\* Please Remember to Completely fill out Booth Orientation.