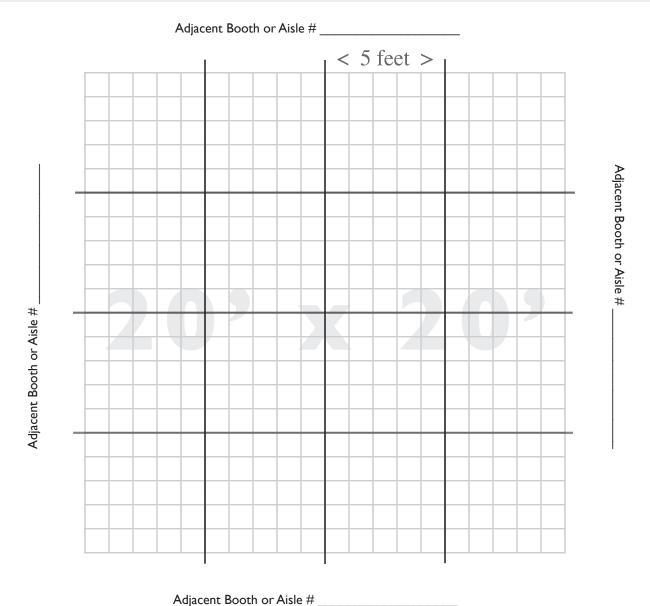

Required Services Floor Plan Grid

20' x 20'

Office 407-251-0413 Fax 407-251-8931

Need Form Assistance: info@productionelectriks.com

| Show Name                | ow Name Company Name |                 |                   |               | Booth Number                |  |
|--------------------------|----------------------|-----------------|-------------------|---------------|-----------------------------|--|
| Booth Type: (Please      | Circle One)          | Inline I        | Peninsula         | Island        |                             |  |
| Type Of Required S       | ervice: (Please C    | ircle One per g | rid) <b>Wat</b> e | er Electrica  | al Compressed Air           |  |
| Suggested Marking Method |                      |                 |                   |               |                             |  |
| For Electrical:   =      | I to 500 watts.      | 2 = 501  to  1  | 000. 3 =          | 1001 to 1500. | 4 = 1501 to 2000 watts etc. |  |

**For All Service Types:** 0 = Distribution Box Location

For Water and Air orders: Please number by location & provide requirements of services on your Water and Air order form.

**SCALE:** I Square equals I Foot

- \* If you have Compressed Air or Water requirements, submit separate completed floor plans for each type of service.
  - \*\* Keep in mind that a Distribution box for required services may have to be concealed within booth space.
    - \*\*\* Remember to Order Labor for all under carpet or overhead services distribution.
      - .....