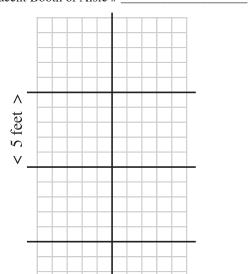

## Required Services Floor Plan Grid

Office 407-251-0413 Fax 407-251-8931 Need Form Assistance?
Send us an email:
info@productionelectriks.com

| Show Name                                  | Company Name         |       |            | Booth Number   |  |
|--------------------------------------------|----------------------|-------|------------|----------------|--|
| <b>Booth Type:</b> (Please Circle One)     | Inline Penir         | ısula | Island     |                |  |
| <b>Type Of Required Service:</b> (Please O | Circle One per grid) | Water | Electrical | Compressed Air |  |
| Suggested Marking Method                   |                      |       |            |                |  |

SCALE: I Square equals I Foot

Using the above legend, please put your markings on the attached grid. Please be sure to include the show name, company name and booth number.

10' x 80'

This large size grid is to be printed on legal size paper -  $8.5 \times 14$  inches.