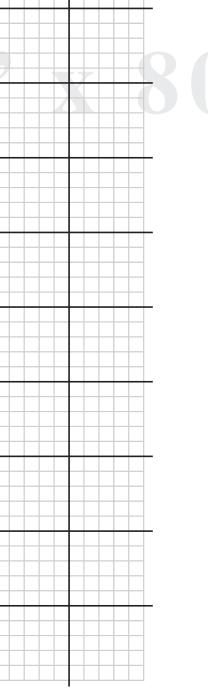

SCALE: I Square equals I Foot

Using the above legend, please put your markings on the attached grid. Please be sure to include the show name, company name and booth number.

10' x 80'

This large size grid is to be printed on legal size paper -  $8.5 \times 14$  inches.