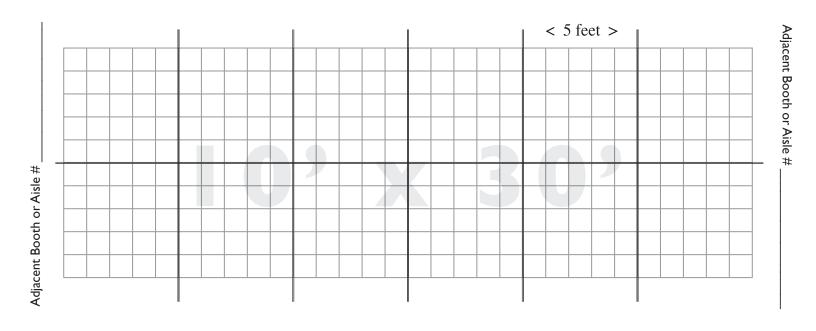

10' x 30'

**Compressed Air** 

|                                        | ,                |           |      |
|----------------------------------------|------------------|-----------|------|
|                                        |                  |           |      |
| Show Name                              | Company Name     | Booth Nun | nber |
| Booth Type: (Please Circle One)        | Inline Peninsula | Island    |      |
| <b>Booth Type:</b> (Please Circle One) | Inline Peninsula | Island    |      |

**SCALE:** I Square equals I Foot

Adjacent Booth or Aisle #

Adjacent Booth or Aisle #

- \* If you have Compressed Air or Water requirements, submit separate completed floor plans for each type of service.
  - \*\* Keep in mind that a Distribution box for required services may have to be concealed within booth space.
    - \*\*\* Remember to Order Labor for all under carpet or overhead services distribution.
      - \*\*\*\* Please Remember to Completely fill out Booth Orientation.